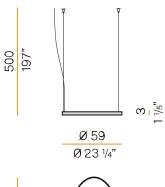

| LUMEN OUTPUT             | 4079lm              |
| EFFICIENCY               | 71.9%               |
| WEIGHT                   | 1,53 Kg             |
| PROTECTION DEGREE        | IP20                |
| COLOUR TOLLERANCES       | SDCM 3              |
| PACKING DIMENSIONS (CM)  | 71,0 x 136,0 x 10,0 |
|                          |                     |

black





Single or multiple suspension lighting fixture for interiors, with direct and indirect light emission.

Bended extruded aluminium structure in white, black, bronze, mat brass or titanium polyacrylic paint.

Extruded polycarbonate diffuser with opaline finish. Suspension kit with griplocks and 5m (196,9") long steel cables. 5m (196,9") long power cable in transparent PVC. Provided without power canopy.



## Technical drawing





## Polar diagram