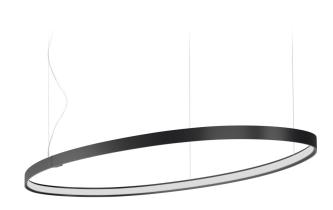

black

Single or multiple suspension lighting fixture for interiors, with direct and indirect light emission.

Bended extruded aluminium structure in white, black, bronze, mat brass or titanium polyacrylic paint.