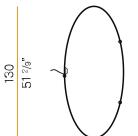

LUMEN OUTPUT             | 4079lm              |
| EFFICIENCY               | 71.9%               |
| WEIGHT                   | 1,53 Kg             |
| PROTECTION DEGREE        | IP20                |
| COLOUR TOLLERANCES       | SDCM 3              |
| PACKING DIMENSIONS (CM)  | 71,0 x 136,0 x 10,0 |
|                          |                     |

black





Single or multiple suspension lighting fixture for interiors, with direct and indirect light emission.

Bended extruded aluminium structure in white, black, bronze, mat brass or titanium polyacrylic paint.

Extruded polycarbonate diffuser with opaline finish. Suspension kit with griplocks and 5m (196,9") long steel cables. 5m (196,9") long power cable in transparent PVC. Provided without power canopy.



## Technical drawing





## Polar diagram