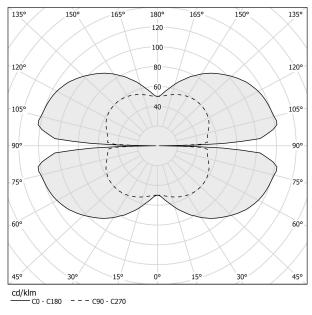

| 4079lm              |
| EFFICIENCY               | 71.9%               |
| WEIGHT                   | 1,53 Kg             |
| PROTECTION DEGREE        | IP20                |
| COLOUR TOLLERANCES       | SDCM 3              |
| PACKING DIMENSIONS (CM)  | 71,0 x 136,0 x 10,0 |
|                          |                     |

black





Single or multiple suspension lighting fixture for interiors, with direct and indirect light emission.

Bended extruded aluminium structure in white, black, bronze, mat brass or titanium polyacrylic paint.

Extruded polycarbonate diffuser with opaline finish. Suspension kit with griplocks and 5m (196,9") long steel cables. 5m (196,9") long power cable in transparent PVC. Provided without power canopy.



## Technical drawing





## Polar diagram